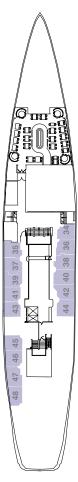

### **STANDARD PLUS**

- Located on Sea Deck and Earth Deck
- 17 cabins with panoramic skylights
- Average area: IIm<sup>2</sup> / II8 ft<sup>2</sup>

### **STANDARD**

- Located on Earth Deck
- 3 interior cabins
- Average area: IIm<sup>2</sup> / III ft<sup>2</sup> •

|                     |                          | C/               |                 | TEGORI          | ES               |          | DOUBLE  |      | DECK  |     | CAB<br>WC    | IN &<br>Area |
|---------------------|--------------------------|------------------|-----------------|-----------------|------------------|----------|---------|------|-------|-----|--------------|--------------|
| CABIN<br>No.        | BALCONY<br>SUITE<br>PLUS | BALCONY<br>SUITE | LEGEND<br>SUITE | JUNIOR<br>SUITE | STANDARD<br>PLUS | STANDARD | W/EXTRA | MOON | EARTH | SEA | m2<br>aprox. | SQ.<br>FEÈT  |
|                     |                          |                  |                 |                 |                  |          | •       |      | •     |     | 21           | 226          |
| - 2                 |                          |                  |                 |                 |                  |          | •       |      | •     |     | 20           | 215          |
| 3                   |                          |                  |                 |                 |                  |          |         |      | •     |     | 15           | 161          |
| 4                   |                          |                  |                 |                 | L                |          |         |      | •     |     | 15           | 161          |
| 5                   |                          |                  |                 |                 | L                |          |         |      | •     |     | 14<br>15     | 149          |
| 6                   |                          |                  |                 |                 | <u> </u>         |          |         |      | •     |     | 15           | 161<br>161   |
| 8                   |                          |                  |                 |                 | -                |          | •       |      | •     |     | 15           | 161          |
| 9                   |                          |                  |                 |                 |                  |          | •       |      | •     |     | 14           | 151          |
| 10                  |                          |                  |                 |                 |                  |          | •       |      | •     |     | 15           | 161          |
| _ 11                |                          |                  |                 |                 |                  |          |         |      | •     |     | 16           | 172          |
| 14                  |                          |                  |                 |                 |                  |          |         |      | •     |     | 12           | 129          |
| 15                  |                          |                  |                 |                 |                  |          |         |      | •     |     | 12           | 129          |
| 16                  |                          |                  |                 |                 |                  |          |         |      | •     |     | 13           | 140          |
| 17                  |                          |                  |                 |                 |                  |          |         |      | •     |     | 13           | 140          |
|                     |                          |                  |                 |                 |                  |          |         |      | •     |     | 13           | 140          |
| - 19                |                          |                  |                 |                 |                  |          |         |      | •     |     | 13<br>13     | 140<br>140   |
| <u>20 —</u><br>— 21 |                          |                  |                 |                 | <u> </u>         |          |         |      | •     |     | 13           | 140          |
| 22                  |                          |                  |                 |                 |                  |          |         |      | •     |     | 15           | 161          |
| 22A                 |                          |                  |                 |                 |                  |          |         |      | •     |     | 10           | 108          |
| 23                  |                          |                  |                 |                 |                  |          |         |      | •     |     | 14           | 151          |
| 23A                 |                          |                  |                 |                 |                  |          |         |      | •     |     | 10           | 108          |
| 24                  |                          |                  |                 |                 |                  |          |         |      | •     |     | 12           | 129          |
| 25                  |                          |                  |                 |                 |                  |          |         |      | •     |     | 13           | 140          |
| 26                  |                          |                  |                 |                 |                  |          | •       |      | •     |     | 14           | 151          |
| 27                  |                          |                  |                 |                 |                  |          | •       |      | •     |     | 13           | 140          |
| 28                  |                          |                  |                 |                 |                  |          | •       |      | •     |     | 14           | 151          |
| 29                  |                          |                  |                 |                 |                  |          | •       |      | •     |     | 14           | 151          |
| 30<br>31            |                          |                  |                 |                 |                  |          | •       |      | •     |     | 19<br>19     | 205<br>205   |
| 31                  |                          |                  |                 |                 |                  |          |         |      | •     |     | 12           | 129          |
| 33                  |                          |                  |                 |                 |                  |          |         |      | •     |     |              | 118          |
| 34                  |                          |                  |                 |                 |                  |          |         |      |       | •   | 11           | 118          |
| 35                  |                          |                  |                 |                 | -                |          |         |      |       | •   |              | 118          |
| 36                  |                          |                  |                 |                 |                  |          |         |      |       | •   | 10           | 108          |
| 37                  |                          |                  |                 |                 |                  |          |         |      |       | •   | 10           | 108          |
| 38                  |                          |                  |                 |                 |                  |          |         |      |       | •   | 11           | 118          |
| 39                  |                          |                  |                 |                 | -                |          |         |      |       | •   | 10           | 108          |
| 40                  |                          |                  |                 |                 | -                |          |         |      |       | •   | 11           | 118          |
| 41                  |                          |                  |                 |                 |                  |          |         |      |       | •   | 10           | 108          |
| 42                  |                          |                  |                 |                 |                  |          |         |      |       | •   | 10           | 108          |
| 43<br>44            |                          |                  |                 |                 |                  |          |         |      |       | •   | 10<br>10     | 108          |
| 44                  |                          |                  |                 |                 |                  |          |         |      |       | •   | 10           | 108          |
| 45                  |                          |                  |                 |                 |                  |          |         |      |       | •   | 10           | 108          |
| 47                  |                          |                  |                 |                 |                  |          |         |      |       | •   |              | 118          |
| 48                  |                          |                  |                 |                 |                  |          |         |      |       | •   | 10           | 108          |
| 50 -                |                          |                  |                 |                 |                  |          | •       | •    |       |     | 21           | 226          |
| - 51                |                          |                  |                 |                 |                  |          | •       | •    |       |     | 21           | 226          |
| 52 🗕                |                          |                  |                 |                 |                  |          |         | •    |       |     | 21           | 226          |
| — 53                |                          |                  |                 |                 |                  |          | •       | •    |       |     | 21           | 226          |
| 54                  |                          |                  |                 |                 |                  |          |         | •    |       |     | 21           | 226          |
| 55 -                |                          |                  |                 |                 |                  |          |         | •    |       |     | 30           | 322          |
| - 56                |                          |                  |                 |                 | -                |          |         | •    |       |     | 21           | 226          |
| 57 -                |                          |                  |                 |                 |                  |          |         | •    |       |     | 21           | 226          |
| 58                  |                          |                  |                 |                 | 1                |          |         | •    |       |     | 21           | 226          |