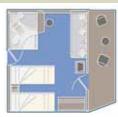

### **LEGEND SUITE**

 Located on the Earth Deck • 4 suites with 2 panoramic windows

• 4 triples with sofa bed Average area: 20 m<sup>2</sup> / 215 ft<sup>2</sup>