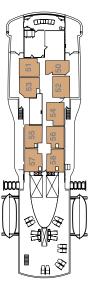

### **MOON DECK**

A. Observatory / stargazing Sun terrace Chill out area

#### **SKY DECK**

- B. Sun terrace and pool
- C. Fisherman's bar
- D. BBQ area
- E. Kids' corner, games
- F. Auditorium:
- G. Bar and lounge
- H. Dolphin's observation deck
- I. Jogging track