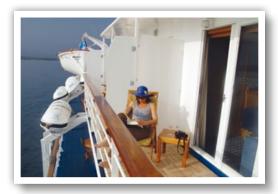

### **BALCONY SUITE**

- Located on the Moon Deck
- 8 Suites with panoramic view and private balcony
- 7 interconnected suites
- 3 Triples with sofa bed
- Average area: 21 m<sup>2</sup> / 226 ft<sup>2</sup> • Sliding doors
- Mini fridge with champagne

 Located on the Earth Deck • 4 suites with 2 panoramic windows

• 4 triples with sofa bed Average area: 20 m<sup>2</sup> / 215 ft<sup>2</sup>