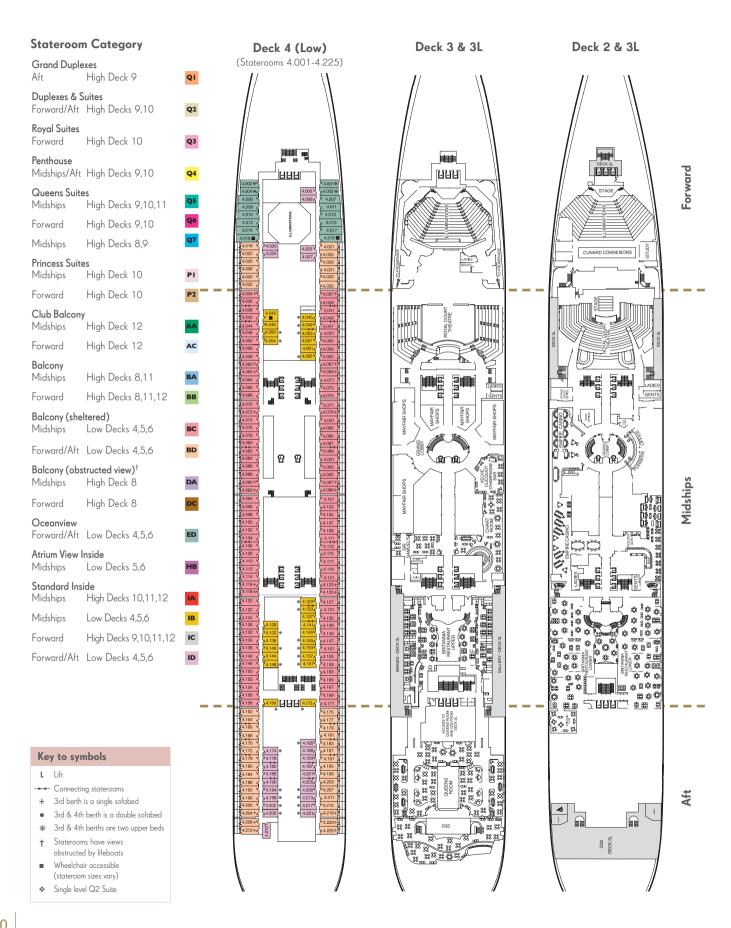

# QUEEN MARY 2 DECK PLANS







# QUEEN MARY 2 DECK PLANS





# Queen Mary 2

### **GRILL SUITES**

# QUEENS GRILL GRAND DUPLEX SUITES 2,249 sq. ft.\*

Admire the endless views from your balcony in one of the ship's two palatial suites.

Delight in spacious living areas including an expansive balcony, living and dining areas and two marble bathrooms — one with both a whirlpool bath and a sea view window.



Lower Level

## QUEENS GRILL DUPLEX APARTMENTS 02

1,194-1,566 sq. ft.\*



The Queens Grill Duplex Apartments invoke a sense of uncompromised perfection. An expansive living room, upstairs bedroom, oversized balcony and two marble bathrooms leave you in the lap of luxury.



Upper Level



Lower L

## QUEENS GRILL PENTHOUSE SUITES 04

758 sq. ft.\*



An opulent Penthouse Suite on Queen Mary 2 is a private and magnificent personal oasis. Indu