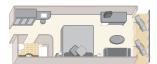

#### QUEENS GRILL ROYAL SUITES 03

796 sq. ft.

Arrive via an exclusive elevator to your breathtaking home away from home. The sumptuous Royal Suites offer commanding views off the bow of the ship from your lavish living and dining area.