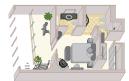

## QUEENS GRILL DUPLEX APARTMENTS 02

1,194-1,566 sq. ft.\*

The Queens Grill Duplex Apartments invoke a sense of uncompromised perfection. An expansive living room, upstairs bedroom, oversized balcony and two marble bathrooms leave you in the lap of luxury.

Upper Level

Lower L