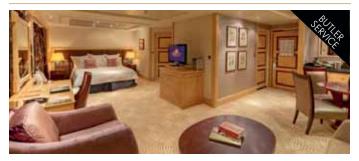

## QUEENS GRILL QUEENS SUITES 05

506 sq. ft.\*

Relax in over 500 sq. ft. of luxury. Enjoy additional Queens Grill amenities such as butler service and priority restaurant reservations and relax on your remarkable balcony, appreciating the stunning and ever-changing views.