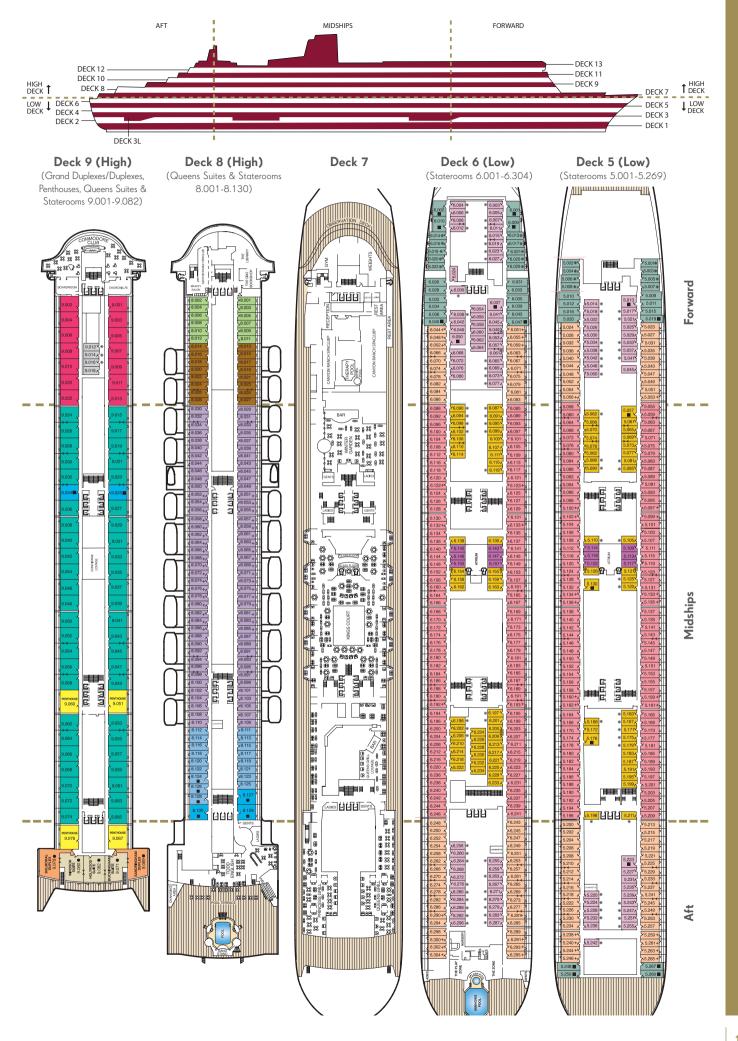

# QUEEN MARY 2 DECK PLANS







# QUEEN MARY 2 DECK PLANS





# Queen Mary 2

### **GRILL SUITES**

# QUEENS GRILL GRAND DUPLEX SUITES 2,249 sq. ft.\*

Admire the endless views from your balcony in one of the ship's two palatial suites.

Delight in spacious living areas including an expansive balcony, living and dining areas and two marble bathrooms — one with both a whirlpool bath and a sea view window.



Lower Level

## QUEENS GRILL DUPLEX APARTMENTS 02

1,194-1,566 sq. ft.\*



The Queens Grill Duplex Apartments invoke a sense of uncompromised perfection. An expansive living room, upstairs bedroom, oversized balcony and two marble bathrooms leave you in the lap of luxury.



Upper Level



Lower L

## QUEENS GRILL PENTHOUSE SUITES 04

758 sq. ft.\*



An opulent Penthouse Suite on Queen Mary 2 is a private and m