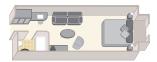

### **BRITANNIA STATEROOMS**

CLUB BALCONY AA AC

Passengers in Britannia Club Balcony staterooms dine in the intimate Britannia Club Restaurant, with single-seating dining anytime between 6:30 and 9pm.

Cherish the extra amenities found in this Club Balcony stateroom including a Pillow Concierge Menu and complimentary bottle of wine.

248 sq. ft.\*

Passengers in Britannia Balcony, Oceanview and Inside staterooms dine at a reserved table for either early or late dining in the Britannia Restaurant.

BALCONY BA BB BC BD DA DC

Enjoy the ocean breeze and views out to the horizon as you relax on the balcony of your

248-269 sq. ft.\*

Balconies BC & BD have sheltered balconies. Balconies DA & DC have views obstructed by lifeboats.