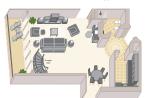

# QUEENS GRILL GRAND DUPLEX SUITES 2,249 sq. ft.\*

Admire the endless views from your balcony in one of the ship's two palatial suites.

Delight in spacious living areas including an expansive balcony, living and dining areas and two marble bathrooms — one with both a whirlpool bath and a sea view window.