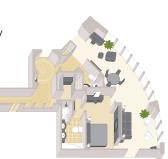

## QUEENS GRILL DUPLEX APARTMENTS 02

1,194-1,566 sq. ft.\*

The Queens Grill Duplex Apartments invoke a sense of uncompromised perfection. An expansive living room, upstairs bedroom, oversized balcony and two marble bathrooms leave you in the lap of luxury.

Upper Level

Lower L