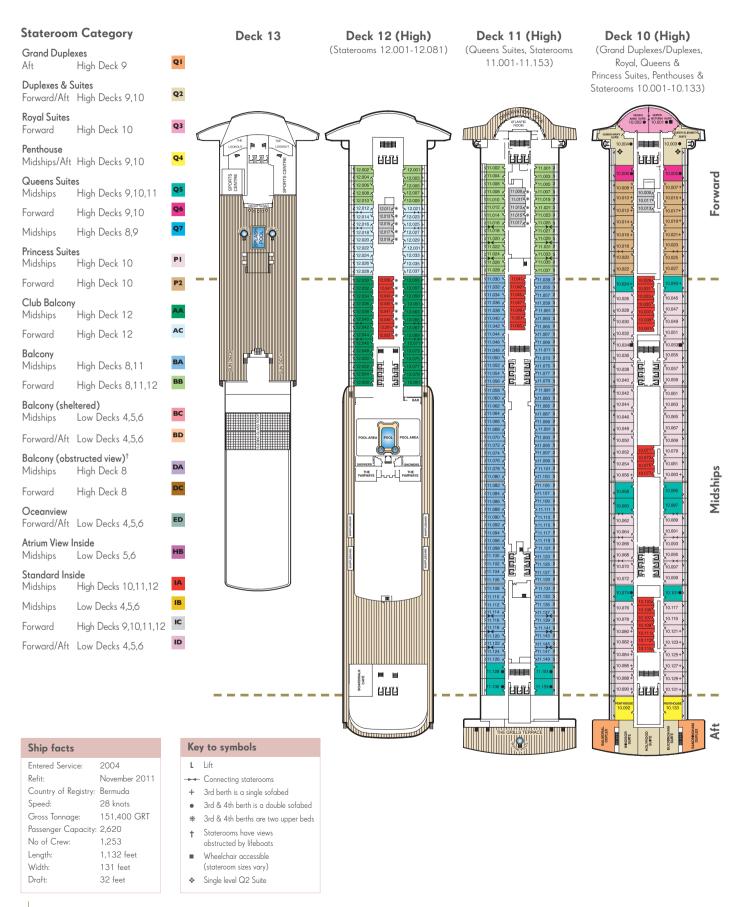

# QUEEN MARY 2 DECK PLANS







# QUEEN MARY 2 DECK PLANS





# Queen Mary 2

### **GRILL SUITES**

# QUEENS GRILL GRAND DUPLEX SUITES 2,249 sq. ft.\*

Admire the endless views from your balcony in one of the ship's two palatial suites.

Delight in spacious living areas including an expansive balcony, living and dining areas and two marble bathrooms — one with both a whirlpool bath and a sea view window.



Lower Level

## QUEENS GRILL DUPLEX APARTMENTS 02

1,194-1,566 sq. ft.\*



The Queens Grill Duplex Apartments invoke a sense of uncompromised perfection. An expansive living room, upstairs bedroom, oversized balcony and two marble bathrooms leave you in the lap of luxury.



Upper Level



Lower L

## QUEENS GRILL PENTHOUSE SUITES 04

758 sq. ft.\*



An opulent Penthouse Suite on Queen Mary 2 is a private and