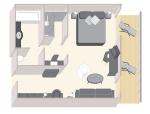

## QUEENS GRILL QUEENS SUITES 05

506 sq. ft.\*

Relax in over 500 sq. ft. of luxury. Enjoy additional Queens Grill amenities such as butler service and priority restaurant reservations and relax on your remarkable balcony, appreciating the stunning and ever-changing views.