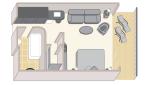

## QUEENS GRILL QUEENS SUITES 05

506 sq. ft.\*

Relax in over 500 sq. ft. of luxury. Enjoy additional Queens Grill amenities such as butler service and priority restaurant reservations and relax on your remarkable balcony, appreciating the stunning and ever-changing views.