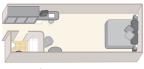

#### OCEANVIEW ED

luxurious stateroom.

These elegant staterooms provide a welcome enclave of comfort and aood taste with fine amenities and unforgettable views.

159 sq. ft.

## INSIDE HB IA IB IC ID

With refined details and pleasing amenities, our standard staterooms are anything but ordinary.

Inside HB has an Atrium View.

157 sq. ft.

Note: certain staterooms may vary in size and configuration. Square footage varies based on stateroom category and deck location. Contact your Travel Agent or call Cunard at (800) 728-6273 for more information.