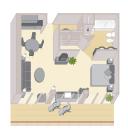

## QUEENS GRILL DUPLEX APARTMENTS 02

1,194-1,566 sq. ft.\*

The Queens Grill Duplex Apartments invoke a sense of uncompromised perfection. An expansive living room, upstairs bedroom, oversized balcony and two marble bathrooms leave you in the lap of luxury.

Upper Level

Lower L