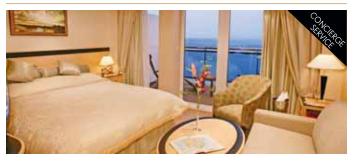

### **BRITANNIA STATEROOMS**

CLUB BALCONY AA AC

Passengers in Britannia Club Balcony staterooms dine in the intimate Britannia Club Restaurant, with single-seating dining anytime between 6:30 and 9pm.

Cherish the extra amenities found in this Club Balcony stateroom including a Pillow Concierge Menu and complimentary bottle of wine.

248 sq. ft.\*

Passengers in Britannia Balcony, Oceanview and Inside staterooms dine at a reserved table for either early or late dining in the Britannia Restaurant.

BALCONY BA BB BC BD DA DC

Enjoy the ocean breeze and views out to the horizon as you relax on the balcony of your