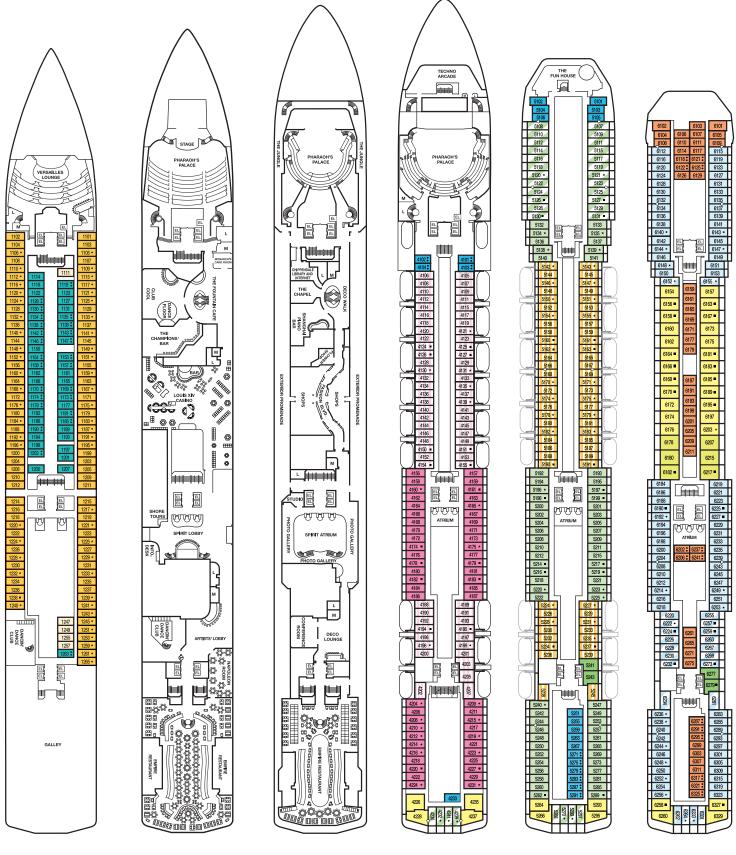

## **CARNIVAL SPIRIT/LEGEND**

Promenade • Deck 2

Atlantic • Deck 3

Main • Deck 4

Upper • Deck 5

**Empress • Deck 6** 

Gross Tonnage: 88,500 Length: 963 Feet Beam: 106 Feet Cruising Speed: 22 Knots Guest Capacity: 2,124 (Double Occupancy) Total Staff: 930 Registry: Panama

Even-numbered Interior staterooms exit portside (left); odd-numbered Interior staterooms exit starboard (right).

- ▲ Balcony Staterooms with obstructed views: UPPER DECK: 5142 through and including 5191;5224 through and including 5239;5241,5243,5245.
- Category 5A staterooms with French Doors and railing with obstructed views: 4105 through and including 4155;4188 through and including 4203;4205, 4207. Additionally, staterooms 4202,4203,4205 and 4207 do not have French Doors, but have partially obstructed picture windows.

Verandah • Deck 7

Panorama • Deck 8

Lido • Deck 9

Sun • Deck 10

Sports • Deck II