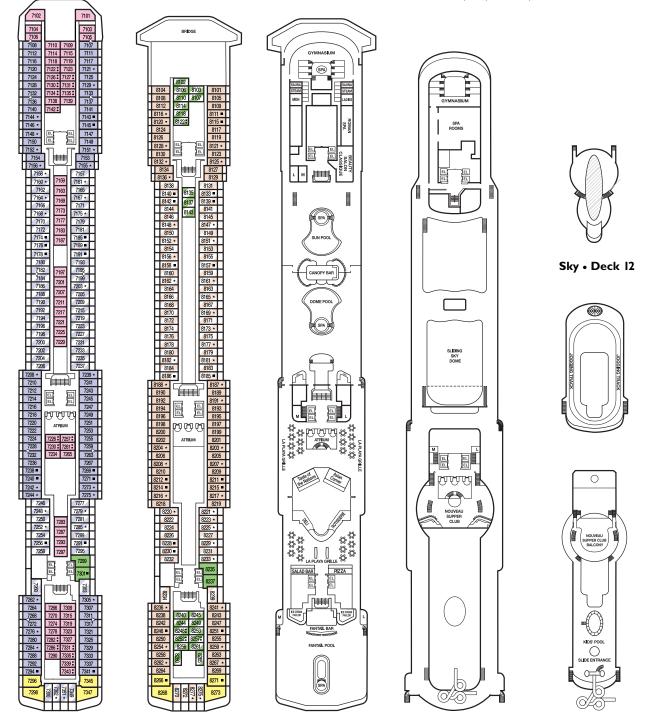

## **CARNIVAL SPIRIT/LEGEND**

Promenade • Deck 2

Atlantic • Deck 3

Main • Deck 4

Upper • Deck 5

**Empress • Deck 6** 

Gross Tonnage: 88,500 Length: 963 Feet Beam: 106 Feet Cruising Speed: 22 Knots Guest Capacity: 2,124 (Double Occupancy) Total Staff: 930 Registry: Panama

Verandah • Deck 7

Panorama • Deck 8

Lido • Deck 9

Sun • Deck 10

Sports • Deck II